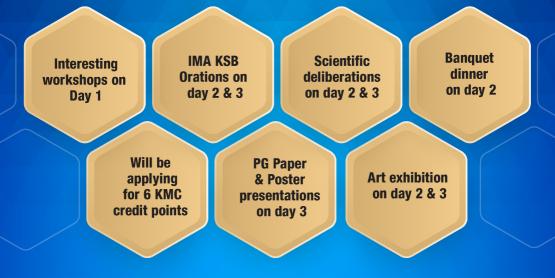

# HIGHLIGHTS

| <b>REGISTRATION TARIFF</b> (INCLUSIVE GST) |                    |                    |                        |          |  |
|--------------------------------------------|--------------------|--------------------|------------------------|----------|--|
|                                            | Single<br>Delegate | Couple<br>Delegate | Spouse<br>(Non-member) | PG       |  |
| Extended to 30th April 2024                | Rs.5,000           | Rs.9,000           | Rs.3,000               | Rs.3,500 |  |
| 1st May - 30th June 2024                   | Rs.6,000           | Rs.11,000          | <b>Rs.4,000</b>        | Rs.3,500 |  |
| 1st July - 24th October 2024               | Rs.7,000           | Rs.12,000          | Rs.5,000               | Rs.3,500 |  |
| Spot registration                          | Rs.8,000           | Rs.14,000          | Rs.6,000               | Rs.3,500 |  |